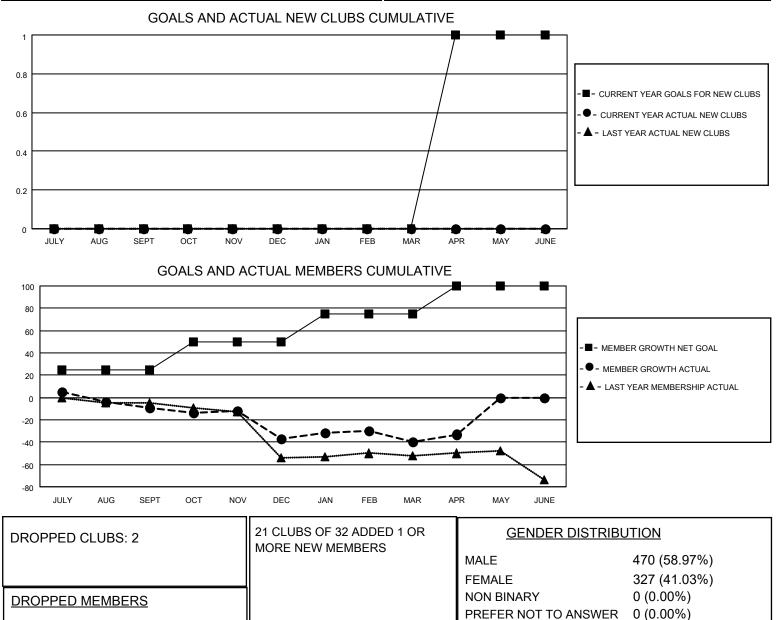

## LOCATION IDAHO

DECEASED

OTHER TOTAL

MBR0181

CLUB CANCELLED

District 39 W

Results as of: 4/30/2022

| Clubs                 |               |           |               | Members               |                        |                         |                                                    |
|-----------------------|---------------|-----------|---------------|-----------------------|------------------------|-------------------------|----------------------------------------------------|
| RESULTS FOR 2021-2022 |               |           |               | RESULTS FOR 2021-2022 |                        |                         |                                                    |
| QUARTER               | NEW CLUB GOAL | NEW CLUBS | DROPPED CLUBS | QUARTER MEM           | BER GROWTH NET<br>GOAL | MEMBER GROWTH<br>ACTUAL | DROPPED<br>MEMBERS ACTUAL<br>(including transfers) |
| JULY/AUG/SEPT         | 0             | 0         | 1             | JULY/AUG/SEPT         | 25                     | 30                      | 38                                                 |
| OCT/NOV/DEC           | 0             | 0         | 0             | OCT/NOV/DEC           | 25                     | 22                      | 50                                                 |
| JAN/FEB/MAR           | 0             | 0         | 1             | JAN/FEB/MAR           | 25                     | 35                      | 37                                                 |
| APR/MAY/JUNE          | 1             | 0         | 0             | APR/MAY/JUNE          | 25                     | 14                      | 7                                                  |